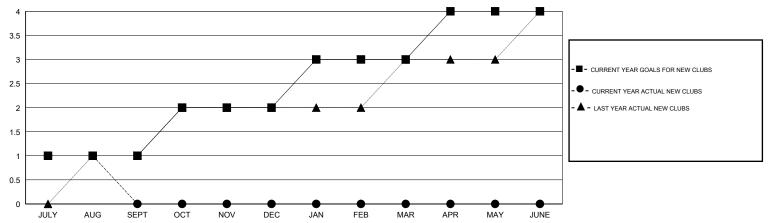

## **LOCATION PAKISTAN**

 $\mathsf{GMT}\;\mathsf{CA}\;6$ 

| GMT: V S Kukrej                                    | ia               |                  | LOCATIO          | N PAKISTAN       |  |  |
|----------------------------------------------------|------------------|------------------|------------------|------------------|--|--|
|                                                    |                  | Clubs            |                  |                  |  |  |
| RESULTS FOR 2015-2016                              |                  |                  |                  |                  |  |  |
| QUARTER                                            | NEW CLUB<br>GOAL | NEW CLUBS        | DROPPED<br>CLUBS | NET<br>GAIN/LOSS |  |  |
| JULY/AUG/SEPT OCT/NOV/DEC JAN/FEB/MAR APR/MAY/JUNE | 1<br>1<br>1<br>1 | 1<br>0<br>0<br>0 | 0<br>0<br>0      | 1<br>0<br>0<br>0 |  |  |

## GOALS AND ACTUAL NEW CLUBS CUMULATIVE