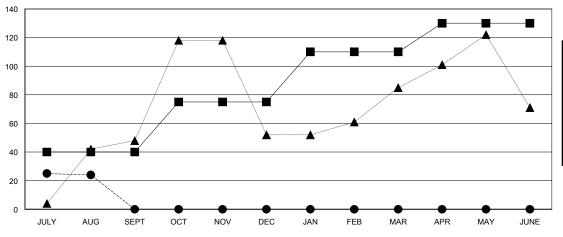

|               |                    | Members                             |                    |                  |
|---------------|--------------------|-------------------------------------|--------------------|------------------|
|               | RESU               | ILTS FOR 2015-2016                  |                    |                  |
| QUARTER       | NEW MEMBER<br>GOAL | CHARTER AND<br>NEW MEMBERS<br>ADDED | DROPPED<br>MEMBERS | NET<br>GAIN/LOSS |
| JULY/AUG/SEPT | 40                 | 27                                  | 3                  | 24               |
| OCT/NOV/DEC   | 35                 | 0                                   | 0                  | 0                |
| JAN/FEB/MAR   | 35                 | 0                                   | 0                  | 0                |
| APR/MAY/JUNE  | 20                 | 0                                   | 0                  | 0                |

## GOALS AND ACTUAL MEMBERS CUMULATIVE

| <b>■-</b> c | URRENT YEAR GOALS FOR NEW |
|-------------|---------------------------|
| /FMRFI      | 28                        |

CURRENT YEAR ACTUAL MEMBERS

- LAST YEAR ACTUAL MEMBERS